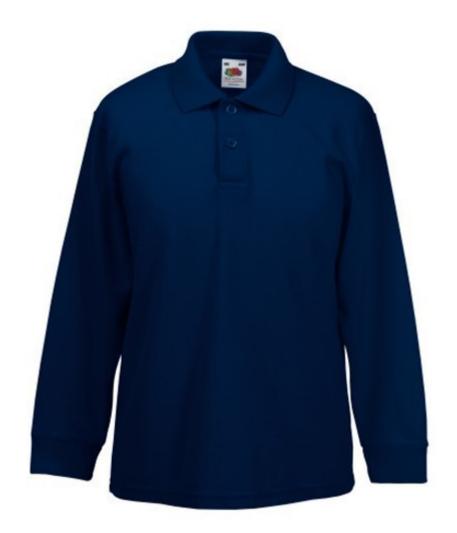

# FRUIT OF THE LOOM, KIDS 65/35 LS POLO, CHILDREN'S POLO SHIRT, LONG SLEEVES, NAVY DARK, 12-13

#### Colors

Fruit of the Loom, Kids 65/35 LS Polo, children's long sleeve polo shirt, dark weight, 12-13 Kids polo shirt, long sleeves, 65% polyester composition, 35% cotton, 170 gm/m2, ideal for all types your child's activities, button-down buttons, sleeveless shirt and end of shirt, classic polo collar. Branding: flex, flock, embroidery, sieve